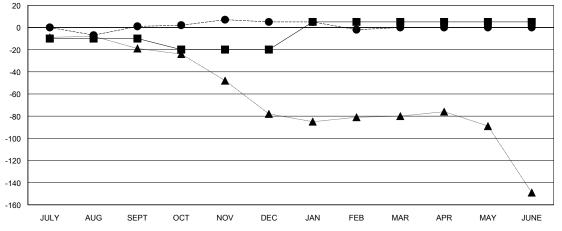

## GOALS AND ACTUAL MEMBERS CUMULATIVE

| -■- MEMBER GROWTH NET GOAL        |  |
|-----------------------------------|--|
| - ● - MEMBER GROWTH ACTUAL        |  |
| - ▲ - LAST YEAR MEMBERSHIP ACTUAL |  |
|                                   |  |
|                                   |  |
|                                   |  |