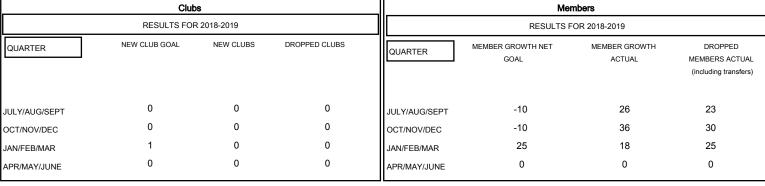

## MONTHLY MEMBERSHIP PROGRESS REPORT

District 5M 11

Results as of: 02/28/2019

## **GORDON ZIEGLER LOCATION MINNESOTA GMT CA** Clubs Members



## GOALS AND ACTUAL NEW CLUBS CUMULATIVE



## GOALS AND ACTUAL MEMBERS CUMULATIVE



| -■- MEMBER GROWTH NET GOAL        |  |
|-----------------------------------|--|
| - ● - MEMBER GROWTH ACTUAL        |  |
| - ▲ - LAST YEAR MEMBERSHIP ACTUAL |  |
|                                   |  |
|                                   |  |
|                                   |  |

| DROPPED CLUBS: 0 |    |
|------------------|----|
| DROPPED MEMBERS  |    |
| DECEASED         | 17 |
| CLUB CANCELLED   | 0  |
| OTHER            | 61 |
| TOTAL            | 78 |

| 32 CLUBS OF 62 ADDED 1 OR MORE | GENDER DISTRIBUTION                    |                                |
|--------------------------------|----------------------------------------|--------------------------------|
| NEW MEMBERS